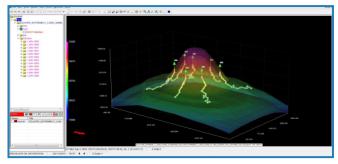

reservoir simulation models.

It is both easy-to-use and flexible in that it supports the widest range of simulators in the market including tNavigator, Eclipse, CMG, VIP, Nexus, Streamline (FrontSim and 3DSL) and UTCHEM.

Within S3GRAF-3D there are many advanced features and functions, enabling the reservoir engineer to quickly define and focus on regions of interest. Multiple views can be displayed on-screen simultaneously, from multiple simulators, for rapid analysis and decision making.

### **BENEFITS**

- Advanced 3D visualisation enables faster access to the model
- Multiple grids on-screen for faster analysis
- · Enhances productivity
- Multiple simulator support, allowing standardisation
- · Fast data loading and plotting
- Calculations capabilities on user-defined grid regions



Well tracks view



Polyline and polygon

### **KEY FEATURES**

- Multiple simulator support
- Multiple grids on-screen together
- Batch processing via GRF scripts
- Seamless integration with S3GRAF-HPG add-on module
- User-definable regions:
  - Polylines
  - Polygons (Arbitrary, Rectangular, Radial)
  - Thresholds
  - Grid Clips (Fence Plots)
- Volumetric calculations on field and regions
- User-functions on regions including region combinations
- Automatic reporting to MS Office applications
- Wide array of 3D visualisation functionality:
  - Rotate, pan , zoom.
  - View grid properties through time
  - Grid linking with copy and paste options
  - Streamlines
  - Cut Plane
  - Well Tracks
  - Explode view
  - Isosurfaces
- · Simple movie recording
- Integration with the workflow manag