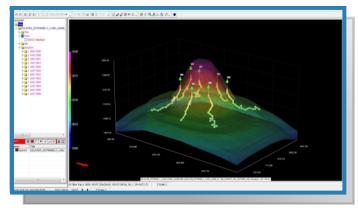

# S3GRAF-3D

## 3D at the touch of a button







- Advanced 3D visualisation
- Multiple grids on screen for faster analysis
- User-definable properties (derived quantities) on grid regions
- Extensive range of 3D functionality

## 3D at the touch of a button

S3GRAF-3D

**S3GRAF-3D** is the powerful 3D component of **S3GRAF** which enables 3D visualisation and analysis of reservoir simulation models.

It is both easy-to-use and flexible in that it supports the widest range of simulators in the market including tNavigator, Eclipse, CMG, VIP, Nexus, Streamline (FrontSim and 3DSL) and UTCHEM.

Within S3GRAF-3D there are many advanced features and functions, enabling the reservoir engineer to quickly define and focus on regions of interest. Multiple views can be displayed on-screen simultaneously, from multiple simulators, for rapid anal