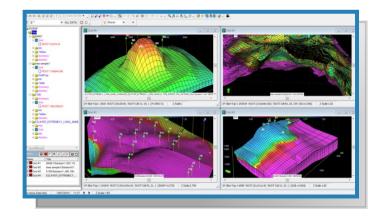

Within S3GRAF-3D there are many advanced features and functions, enabling the reservoir engineer to quickly define and focus on regions of interest. Multiple views can be displayed on-screen simultaneously, from multiple simulators, for rapid analysis and decision making.

Multiple linked grids

Sciencesoft Ltd Moorpark House 11 Orton Place Glasgow G51 2HF tel. +44 (0)141 445 0330 fax. +44 (0)141 445 2041 e-mail - sales@sciencesoft.com

website - www.sciencesoft .com

© 2022 Sciencesoft Ltd. All rights reserved.
All trademarks are registered.