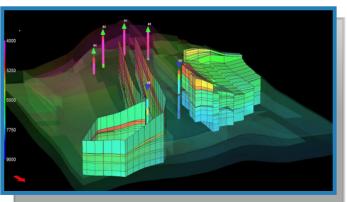

Well tracks view

Polyline and polygon

### **KEY FEATURES**

- Multiple simulator support
- Multiple grids on-screen together
- Batch processing via GRF scripts
- Seamless integration with S3GRAF-HPG add-on module
- User-definable regions:
  - Polylines
  - Polygons (Arbitrary, Rectangular, Radial)
  - Thresholds
  - Grid Clips (Fence Plots)
- Volumetric calculations on field and regions
- User-functions on regions including region combinations
- Automatic reporting to MS Office applications
- Wide array of 3D visualisation functionality:
  - Rotate, pan , zoom.
  - View grid properties through time
  - Grid linking with copy and paste options
  - Streamlines
  - Cut Plane
  - Well Tracks
  - Explode view
  - Isosurfaces
- · Simple movie recording
- Integration with the workflow manager for 3D analysis in workflows
- Exporting of properties for reintroduction as include files to the simulator model
- · Statistics of displayed grid cells